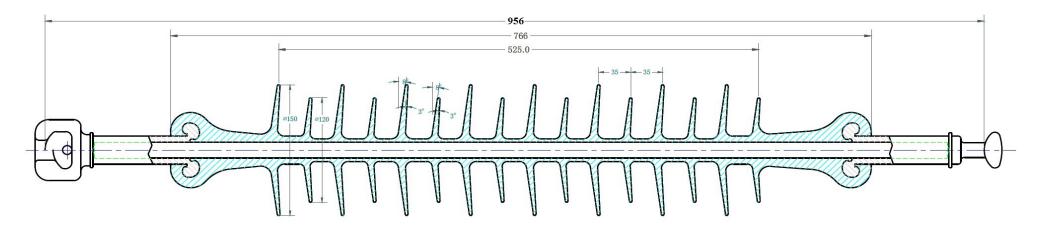

| Catalog Number     | Ur   | Specified<br>Mechanical<br>load | Section<br>Length | Creepage<br>Distance | Arcing<br>Distance | 0 0 1     | ntning Impulse Withstand<br>Voltage > |          | Power Frequency<br>Withstand Voltage > |  |
|--------------------|------|---------------------------------|-------------------|----------------------|--------------------|-----------|---------------------------------------|----------|----------------------------------------|--|
|                    | [kV] | [kN]                            | [mm]              | [mm]                 | [mm]               | Pos. [kV] | Neg. [kV]                             | Dry [kV] | Wet [kV]                               |  |
| TS-120-956-SB-33-N | 63   | 120                             | 956               | 2341                 | 846                | 500       | 520                                   | 230      | 195                                    |  |

| Number of sheds          | 16  |
|--------------------------|-----|
| Big shed diameter [mm]   | 150 |
| Small shed diameter [mm] | 120 |
| Shed angel               | 8   |

| Length of rod [mm]     | 881 |
|------------------------|-----|
| Rod diameter [mm]      | 18  |
| Housing thickness [mm] | 4   |
| approx. weight [kg]    | 5.2 |
|                        |     |